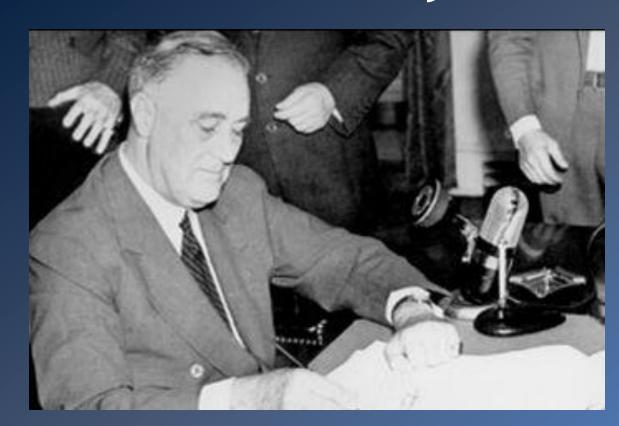

## FIRST PEACETIME DRAFT in United States History

President Franklin D.
Roosevelt signs the
Selective Service
Training Act.