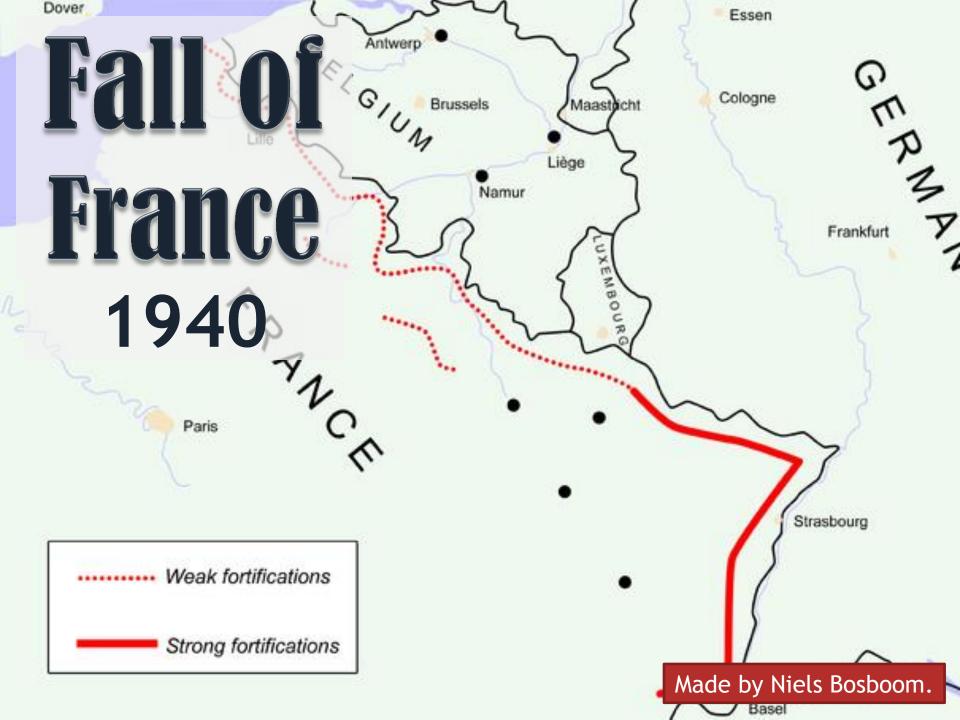

### Totalitarian Dictatorships



### Japanese Expansion



Map Credit: BBC







### Appeasement





### The Situation: 1939

The Allies Germany

Neutral



### Blitzkrieg

(Lightning War)













## "Isolationism"

aka, "Non-Intervention"

### Neutrality Acts 1936, 1937, 1939



#### NO ARMS TO BELLIGERENTS





### The Arsenal of Democracy

1939-1941 Cash and Carry (1939) THE THE STILL THE Destroyers for Bases (1940) Lend-Lease (1941)



# Destroyers for Bases

1940





Destroyers to Britain in exchange for naval bases in the Caribbean



Photo by peasap

#### Selective Service Act 1940

## FIRST PEACETIME DRAFT in United States History

President Franklin D.
Roosevelt signs the
Selective Service
Training Act.



# But We're Still



### A Campaign Promise

"And while I am talking to you mothers and fathers, I give you one more assurance. I have said this before, but I shall say it again and again and again:



Your boys are not going to be sent into any foreign wars!"