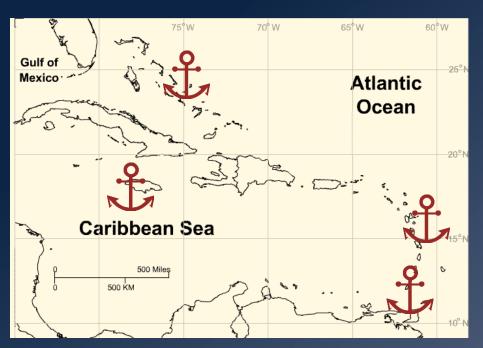

# Destroyers for Bases

1940

Destroyers to Britain in exchange for naval bases in the Caribbean

Photo by peasap