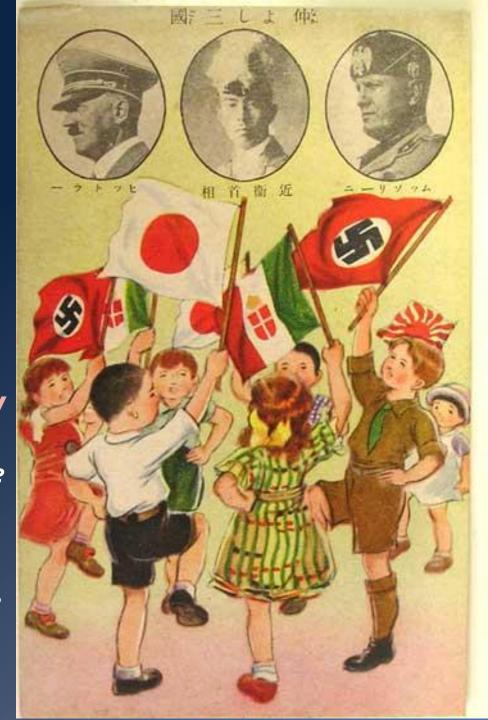

# Axis Pact

Japan, Germany, and Italy agree to cooperate in their efforts...
They further undertake to assist one another with all political, economic and military means if one of the Contracting Powers is attacked by a Power at present not involved in the European War or in the Japanese-Chinese conflict.