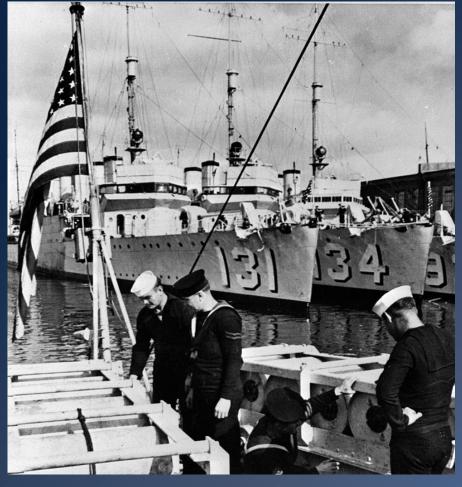

# Destroyers for Bases

1940

Destroyers to Britain in exchange for naval bases in the Caribbean

Photo by peasap