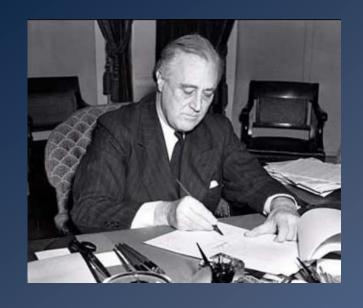

## FIRST PEACETIME DRAFT in United States History

President Franklin D.
Roosevelt signs the
Selective Service
Training Act.