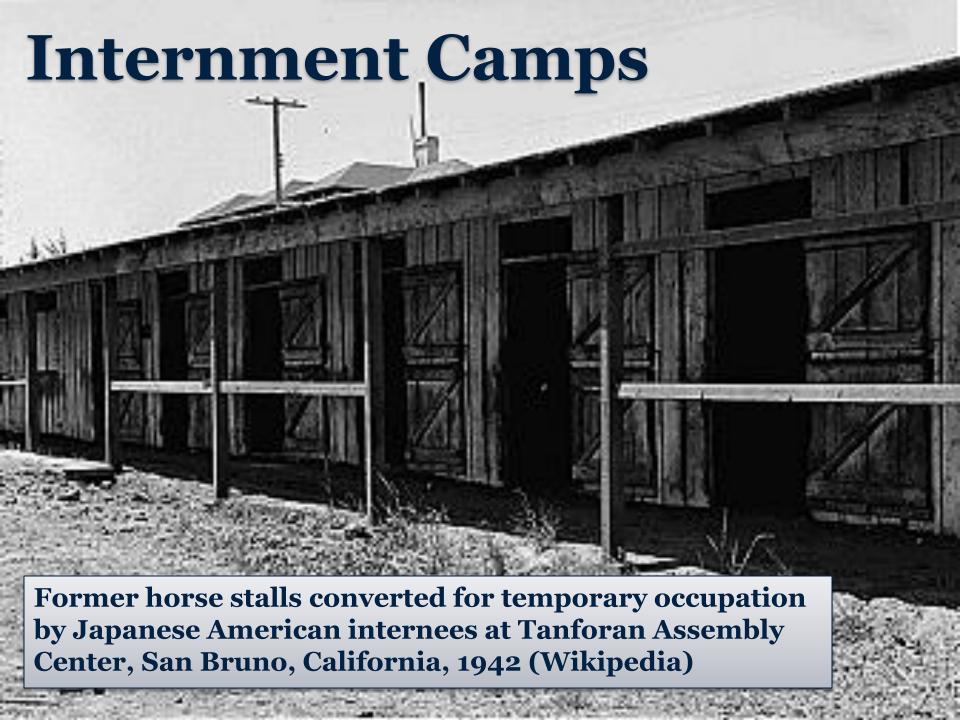

# Korematsu v. United States

**Fred Korematsu** 

6-3

Internment of
Japanese-Americans
DOES NOT violate
the Constitution.

# Korematsu v. United States